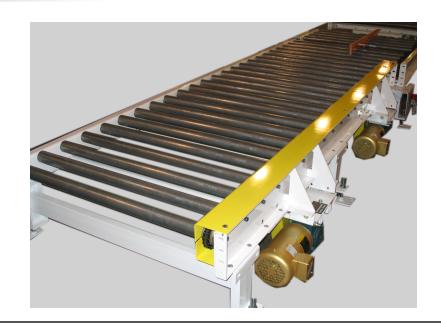

## Premium Duty Motors Galvanized Steel Rollers

#251 Chain Driven Live Roller Conveyor features rugged construction which makes it suitable for heavy loads such as pallets loads, drums, slave boards, and castings. Positive drive is ideal for use in oily, wet or contaminated environments.

## STANDARD SPECIFICATIONS

SIZES: 12" thru 60" Effective Width

DRIVE: Chain Sprocket (Underslung, Top Mount, or Sidemount GEARMOTOR: Standard Inverter Ready TEFC Gearmotor (230V/460VAC)

SPEED: 30 to 60 FPM (Standard)

FRAME: 8"/6"x 2" formed 1/4" side frames—both sides

ROLLERS: 2-1/2" Diameter x 11 Gage Galvanized Steel with Springloaded

11/16" Hex Axle, (2) Welded Sprockets, Grease Packed/ Sealed Bearings

ROLLER CENTERS: Standard 3", 3 1/4", 4", 4 1/2", 5", 6", and 7 1/2" On Center FLOOR SUPPORTS: Adjustable H-Stand (Formed and Structural Channel Available)