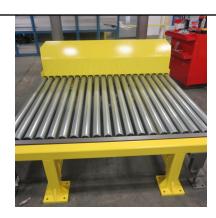

FRAME: 8"/6"x 2" formed 1/4" side frames—both sides

ROLLERS: 2-1/2" Diameter x 11 Gage Galvanized Steel with Springloaded

11/16" Hex Axle, (2) Welded Sprockets, Grease Packed/ Sealed Bearings

ROLLER CENTERS: Standard 3", 3 1/4", 4", 4 1/2", 5", 6", and 7 1/2" On Center FLOOR SUPPORTS: Adjustable H-Stand (Formed and Structural Channel Available)

FINISH: Powder Coat (Many RAL Color choices available)

OPTIONS: Many options available, such as structural steel frames, tread

plates between rollers, plated or stainless steel finish, and

specific component requests.