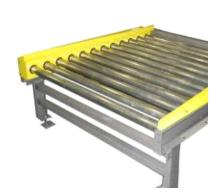

FRAME: 8"/6"x 2" formed 1/4" side frames—both sides

ROLLERS: 2-1/2" Diameter x 11 Gage Galvanized Steel with Springloaded

11/16" Hex Axle, (2) Welded Sprockets, Grease Packed/ Sealed Bearings

ROLLER CENTERS: Standard 3", 3 1/4", 4", 4 1/2", 5", 6", and 7 1/2" On Center FLOOR SUPPORTS: Adjustable H-Stand (Formed and Structural Channel Available)

FINISH: Powder Coat (Many RAL Color choices available)

OPTIONS: Many options available, such as structural steel frames, tread

plates between rollers, plated or stainless steel finish, and

specific component requests.