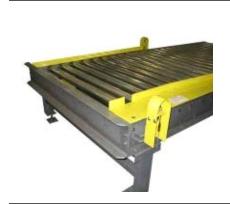

FRAME: 8"/6"x 2" formed 1/4" side frames—both sides

ROLLERS: 2-1/2" Diameter x 11 Gage Galvanized Steel with Springloaded

11/16" Hex Axle, (2) Welded Sprockets, Grease Packed/ Sealed Bearings

ROLLER CENTERS: Standard 3", 3 1/4", 4", 4 1/2", 5", 6", and 7 1/2" On Center FLOOR SUPPORTS: Adjustable H-Stand (Formed and Structural Channel Available)

FINISH: Powder Coat (Many RAL Color choices available)

OPTIONS: Many options available, such as structural steel frames, tread

plates between rollers, plated or stainless steel finish, and

specific component requests.